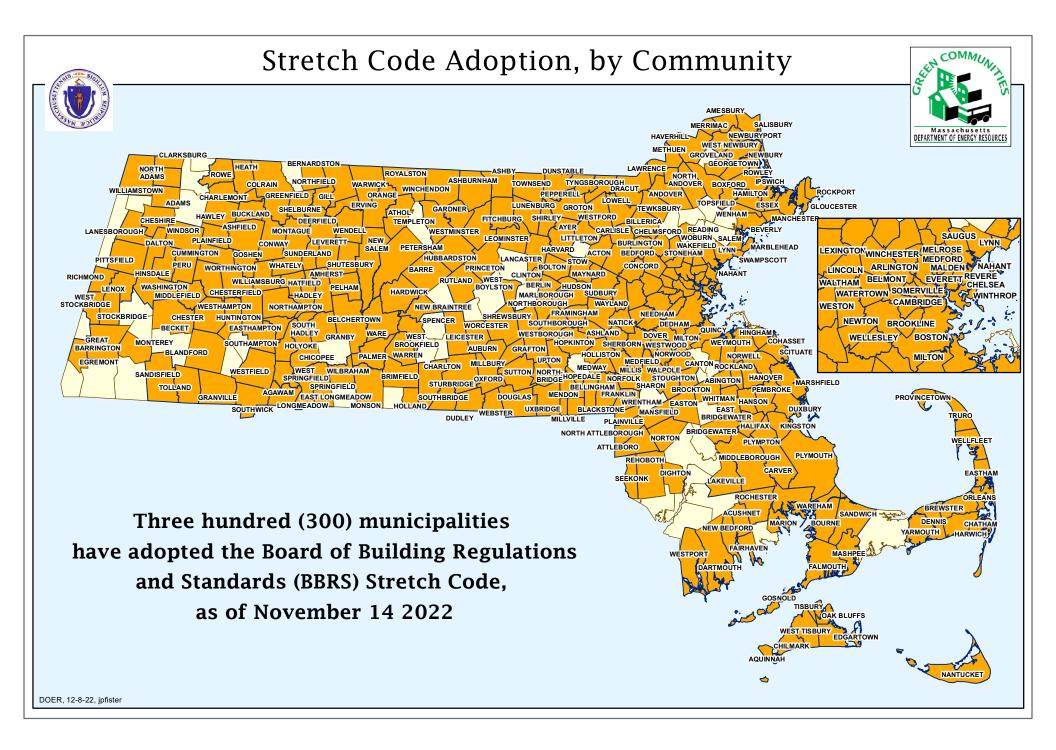

| Municipality     | Cherry Sheet<br>2023 Population | Status                                      | Effective Date    |
|------------------|---------------------------------|---------------------------------------------|-------------------|
| Wayland          | 13,943                          | Town Meeting adopted 11/16/10               | 7/1/2011          |
| Webster          | 17,776                          | Town Meeting adopted 10/16/17               | 1/1/2018          |
| Wellesley        | 29,550                          | Town Meeting adopted 4/11/11                | 1/1/2012          |
| Wellfleet        | 3,566                           | Town Meeting adopted 4/28/14                | 1/1/2015          |
| Wendell          | 924                             | Town Meeting adopted 10/18/12               | 1/1/2014          |
| Wenham           | 4,979                           | Town Meeting adopted 5/1/10                 | 1/1/2011          |
| West Brookfield  | 7,877                           | Town Meeting adopted 6/4/19                 | 1/1/2020          |
| West Boylston    | 3,833                           | Town Meeting adopted 10/16/17               | 1/1/2018          |
| West Newbury     | 4,500                           | Town Meeting adopted 4/29/13                | 1/1/2014          |
| West Springfield | 28,835                          | Town Meeting adopted 9/14/15                | 7/1/2016          |
| West Stockbridge | 1,343                           | Town Meeting adopted 6/22/20                | 7/1/2020          |
| West Tisbury     | 3,555                           | Town Meeting adopted 4/12/12                | 1/1/2013          |
| Westborough      | 21,567                          | Town Meeting adopted 3/17/18                | 7/1/2018          |
| Westfield        | 40,834                          | Town Meeting adopted 10/20/16               | 1/1/2017          |
| Westford         | 24,643                          | Town Meeting adopted 10/22/13               | 7/1/2014          |
| Westhampton      | 1,622                           | Town Meeting adopted 10/29/18               | 1/1/2019          |
| Westminster      | 8,213                           | Town Meeting adopted 11/15/11               | 7/1/2012          |
| Weston           | 11,851                          | Town Meeting adopted 5/9/11                 | 1/1/2012          |
| Westport         | 16,339                          | Town Meeting adopted 5/1/18                 | 7/1/2018          |
| Westwood         | 16,266                          | Town Meeting adopted 5/7/12                 | 1/1/2013          |
| Weymouth         | 57,437                          | Town Meeting adopted 10/20/15               | 7/1/2016          |
| Whately          | 1,607                           | Town Meeting adopted 4/24/12                | 7/1/2013          |
| Whitman          | 15,121                          | Town Meeting adopted 5/4/15                 | 1/1/2016          |
| Wilbraham        | 14,613                          | Town Meeting adopted 5/14/18                | 7/1/2018          |
| Williamsburg     | 2,504                           | Town Meeting adopted 6/6/11                 | 1/1/2012          |
| Williamstown     | 7,513                           | Town Meeting adopted 5/18/10                | 1/1/2011          |
| Winchendon       | 10,364                          | Town Meeting adopted 5/20/13                | 1/1/2014          |
| Winchester       | 22,970                          | Town Meeting adopted 11/18/10               | 7/1/2011          |
| Windsor          | 831                             | Town Meeting adopted 5/4/15                 | 1/1/2016          |
| Winthrop         | 19,316                          | Town Council adopted 5/15/12                | 1/1/2013          |
| Woburn           | 40,876                          | City Council adopted 3/15/11                | 1/1/2012          |
| Worcester        | 206,518                         | City Council adopted May 4,10               | 7/1/2011          |
| Worthington      | 1,193                           | Town Meeting adopted 10/17/18               | 7/1/2019          |
| Wrentham         | 12,178                          | Town Meeting adopted 11/15/21               | 1/1/2022          |
| Yarmouth         | 25,023                          | Town Meeting adopted 5/5/18                 | 7/1/2018          |
| 300              |                                 | Adoption in Three Hundred MA Municipalities |                   |
|                  | 90.8%                           | Percentage of State Populat                 | tion of 7,029,917 |